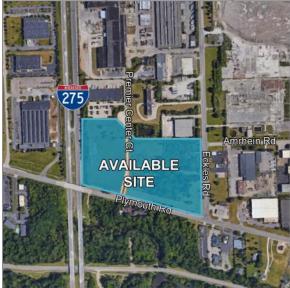

## PREMIER CENTER COURT PLYMOUTH TOWNSHIP, MICHIGAN

FOR LEASE OR SALE **50,000 - 200,000+ SF** BUILD-TO-SUIT

### NEW CONSTRUCTION BY GENERAL DEVELOPMENT COMPANY





### **NEW TO THE MARKET**







#### **PROPERTY HIGHLIGHTS**

- ) 50,000 200,000+ SF available for light industrial, manufacturing, research and office.
- J I-275 frontage available
- J Quick access to I-275 and I-96
- J Business friendly community of Plymouth Township

FOR MORE INFORMATION

#### **STACY FIELDS**

248-227-5000 stacyf@gendev.com

# EAST SIDE OF SITE



#### **CONTACT US**

GENERAL DEVELOPMENT COMPANY

Two Towne Square Suite 850 Southfield, MI 48076

#### **STACY FIELDS**

248-227-5000

Visit us on the web at www.gendev.com



# WEST SIDE OF SITE



#### **CONTACT US**

GENERAL DEVELOPMENT COMPANY

Two Towne Square

Suite 850 Southfield, MI 48076

#### **STACY FIELDS**

248-227-5000

Visit us on the web at www.gendev.com