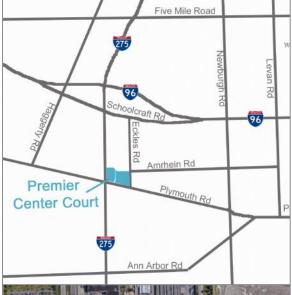

## PREMIER CENTER COURT PLYMOUTH TOWNSHIP, MICHIGAN

FOR LEASE OR SALE **50,000 - 200,000+ SF** BUILD-TO-SUIT

#### **PROPERTY HIGHLIGHTS**

- ) 50,000 200,000+ SF available for light industrial, manufacturing, research and office.
- J I-275 frontage available
- J Quick access to I-275 and I-96
- J Business friendly community of Plymouth Township