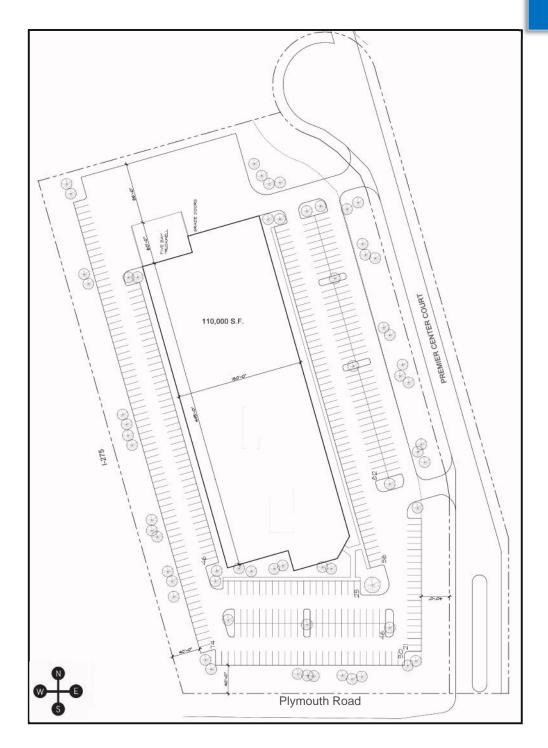

## PREMIER CENTER COURT PLYMOUTH TOWNSHIP, MICHIGAN

FOR LEASE OR SALE **50,000 - 200,000+ SF** BUILD-TO-SUIT

### NEW CONSTRUCTION BY GENERAL DEVELOPMENT COMPANY





### **NEW TO THE MARKET**







#### **PROPERTY HIGHLIGHTS**

- ) 50,000 200,000+ SF available for light industrial, manufacturing, research and office.
- J I-275 frontage available
- J Quick access to I-275 and I-96
- J Business friendly community of Plymouth Township

FOR MORE INFORMATION

#### **STACY FIELDS**

248-227-5000 stacyf@gendev.com

# EAST SIDE OF SITE



#### **CONTACT US**

GENERAL DEVELOPMENT COMPANY

Two Towne Square Suite 850 Southfield, MI 48076

#### **STACY FIELDS**

248-227-5000

Visit us on the web at www.gendev.com



# WEST SIDE OF SITE



#### **CONTACT US**

GENERAL DEVELOPMENT COMPANY

Two Towne Square

Suite 850 Southfield, MI 48076

#### **STACY FIELDS**

248-227-5000

Visit us on the web at www.gendev.com