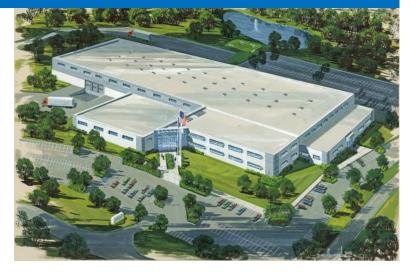

#### **PROPERTY HIGHLIGHTS**

- ) 50,000 200,000+ SF available for light industrial, manufacturing, research and office.
- J I-275 frontage available
- J Quick access to I-275 and I-96
- J Business friendly community of Plymouth Township