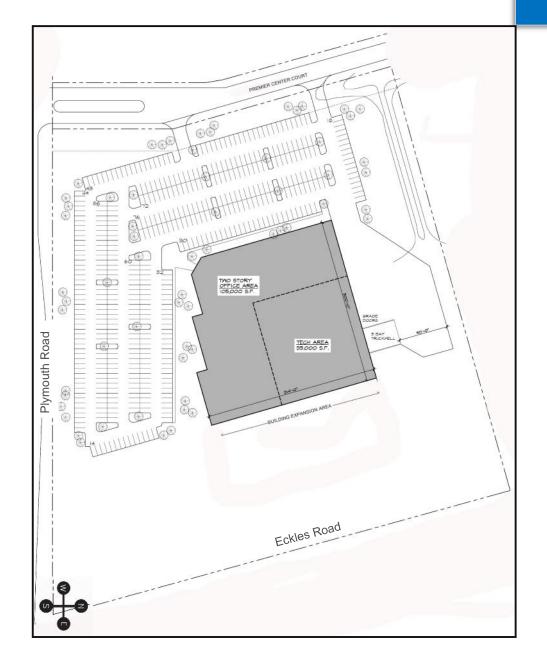

## PREMIER CENTER COURT PLYMOUTH TOWNSHIP, MICHIGAN

FOR LEASE OR SALE **50,000 - 200,000+ SF** BUILD-TO-SUIT

### NEW CONSTRUCTION BY GENERAL DEVELOPMENT COMPANY





### **NEW TO THE MARKET**







#### **PROPERTY HIGHLIGHTS**

- ) 50,000 200,000+ SF available for light industrial, manufacturing, research and office.
- J I-275 frontage available
- J Quick access to I-275 and I-96
- J Business friendly community of Plymouth Township

FOR MORE INFORMATION

#### **STACY FIELDS**

248-227-5000 stacyf@gendev.com

# EAST SIDE OF SITE



#### **CONTACT US**

GENERAL DEVELOPMENT COMPANY

Two Towne Square Suite 850 Southfield, MI 48076

#### **STACY FIELDS**

248-227-5000

Visit us on the web at www.gendev.com



# WEST SIDE OF SITE



#### **CONTACT US**

GENERAL DEVELOPMENT COMPANY

Two Towne Square

Suite 850 Southfield, MI 48076

#### **STACY FIELDS**

248-227-5000

Visit us on the web at www.gendev.com