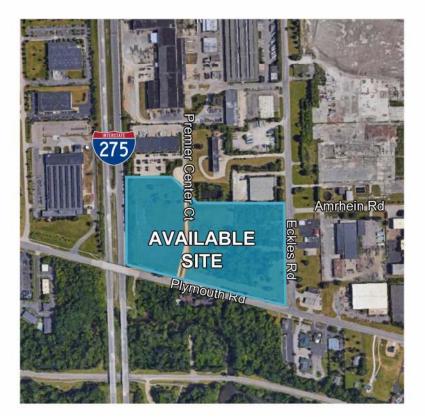

# PREMIER CENTER COURT |

## **PLYMOUTH TOWNSHIP, MICHIGAN**



## BUILD TO SUIT | 50,000 - 200,000 SF

## **PROPERTY FEATURES**

- Light Industrial Manufacturing, Research and Office
- I-275 frontage available
- Quick access to I-275 and I-96
- Business friendly community of Plymouth Township



BRUCE BRICKMAN (248) 357.3777 (office) bruceb@gendev.com



### ETHAN WEISMAN (248) 514.1169 (cell) ethanw@gendev.com

We have no reason to doubt the accuracy of information contained herein, but we cannot guarantee it. All information should be verified prior to purchase and/or lease



www.gendev.com

# PREMIER CENTER COURT | PLYMOUTH TOWNSHIP, MICHIGAN

## **SAMPLE SITE PLAN**



www.gendev.com

# PREMIER CENTER COURT | PLYMOUTH TOWNSHIP, MICHIGAN

**SAMPLE SITE PLAN** 



### **BRUCE BRICKMAN** (248) 357.3777 (office) bruceb@gendev.com

### ETHAN WEISMAN (248) 514.1169 (cell) ethanw@gendev.com

We have no reason to doubt the accuracy of information contained herein, but we cannot guarantee it. All information should be verified prior to purchase and/or lease



www.gendev.com