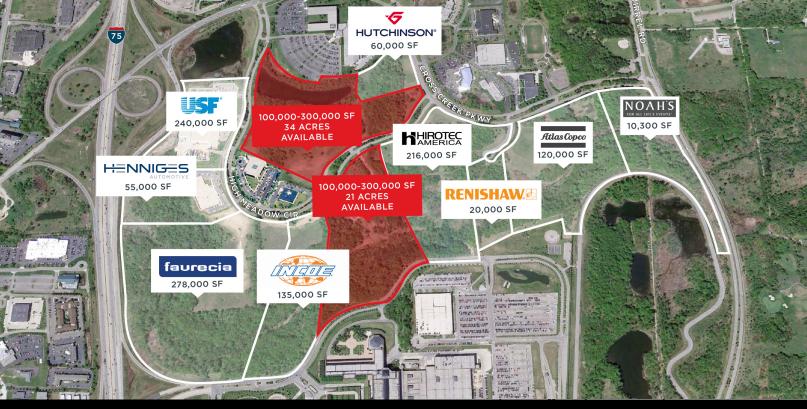

## 5-50 ACRES HIGH MEADOW CIRCLE | AUBURN HILLS, MICHIGAN

- 100,000 300,000 SF Sites Available for Research, Office and Manufacturing
- · Located at I-75 and M-59 with excellent Visibility on I-75
- Borders Oakland University, Baker College and Oakland Community College
- · Adjacent to Chrysler's World Headquarters
- Across the street from Comerica's Operation Center, EDS, Volkswagen, Marposs and Fanuc Robotics
- Adjacent to Oakland University Business Incubator
- · Variety of Tax Incentives by the City of Auburn Hills and State of Michigan are available
- · Join Henniges Automotive, USF Farathane, Faurecia, Hirotec America, Atlas Copco & Noah's Event Venue, Renishaw, Delphi and Marposs
- · Noah's conference facility located in the park
- All brokers protected