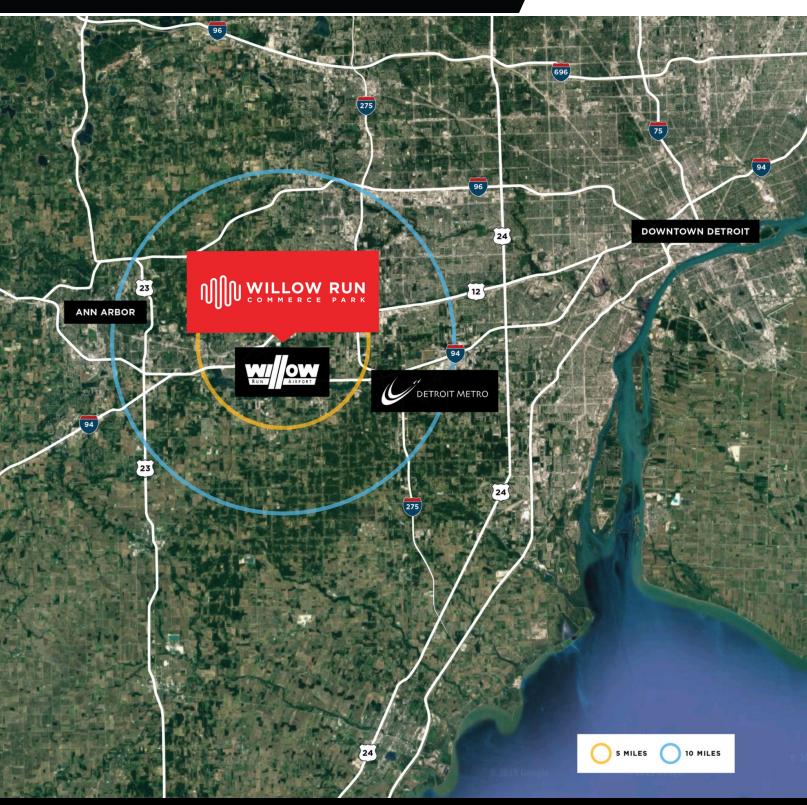

#### **PROPERTY FEATURES:**

- Build-to-suit: 200,000 to 1,000,000 SF
- 75-acre opportunity zone site
- Zoned M-2 General Industrial; Permitted uses include research and development, manufacturing, warehousing, and logistics
- Adjacent to Willow Run Airport, the American Center for Mobility, the future Subaru Tech Center to be completed 2021, and the GM Willow Run Distribution Center
- Direct access to US-12/Michigan Avenue, I-94, and I-275
- 30 minute drive or less to Ann Arbor, Downtown Detroit, the Ambassador Bridge, the future Gordie Howe International Bridge, and Detroit Metro Airport
- Norfolk Southern Rail access
- All brokers protected