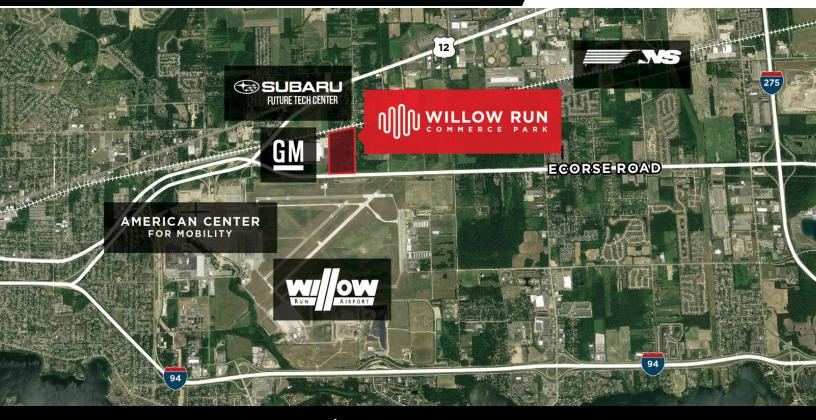

## FOR SALE/LEASE

75 ACRES - ECORSE ROAD VAN BUREN TOWNSHIP, MI 48111

#### **PROPERTY FEATURES:**

- Build-to-suit: 200,000 to 1,000,000 SF
- 75-acre opportunity zone site
- Zoned M-2 General Industrial; Permitted uses include research and development, manufacturing, warehousing, and logistics
- Adjacent to Willow Run Airport, the American Center for Mobility, the future Subaru Tech Center to be completed 2021, and the GM Willow Run Distribution Center
- Direct access to US-12/Michigan Avenue, I-94, and I-275
- 30 minute drive or less to Ann Arbor, Downtown Detroit, the Ambassador Bridge, the future Gordie Howe International Bridge, and Detroit Metro Airport
- Norfolk Southern Rail access
- All brokers protected