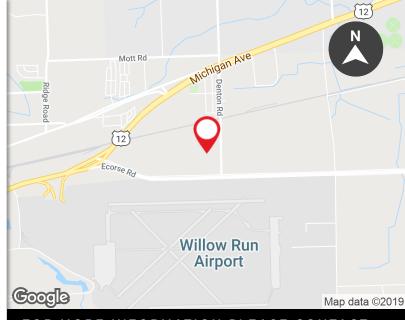

## FOR SALE/LEASE

75 ACRES - ECORSE ROAD VAN BUREN TOWNSHIP, MI 48111

#### **PROPERTY FEATURES:**

- Build-to-suit: 200,000 to 1,000,000 SF
- 75-acre opportunity zone site
- Zoned M-2 General Industrial; Permitted uses include research and development, manufacturing, warehousing, and logistics
- Adjacent to Willow Run Airport, the American Center for Mobility, the future Subaru Tech Center to be completed 2021, and the GM Willow Run Distribution Center
- Direct access to US-12/Michigan Avenue, I-94, and I-275
- 30 minute drive or less to Ann Arbor, Downtown Detroit, the Ambassador Bridge, the future Gordie Howe International Bridge, and Detroit Metro Airport
- Norfolk Southern Rail access
- All brokers protected