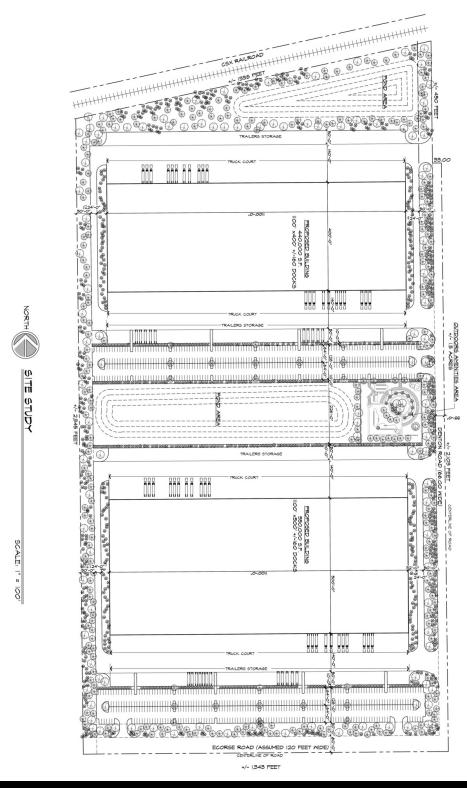

## FOR SALE/LEASE

75 ACRES - ECORSE ROAD VAN BUREN TOWNSHIP, MI 48111

#### **PROPERTY FEATURES:**

- Build-to-suit: 200,000 to 1,000,000 SF
- 75-acre opportunity zone site
- Zoned M-2 General Industrial; Permitted uses include research and development, manufacturing, warehousing, and logistics
- Adjacent to Willow Run Airport, the American Center for Mobility, the future Subaru Tech Center to be completed 2021, and the GM Willow Run Distribution Center
- Direct access to US-12/Michigan Avenue, I-94, and I-275
- 30 minute drive or less to Ann Arbor, Downtown Detroit, the Ambassador Bridge, the future Gordie Howe International Bridge, and Detroit Metro Airport
- Norfolk Southern Rail access
- All brokers protected